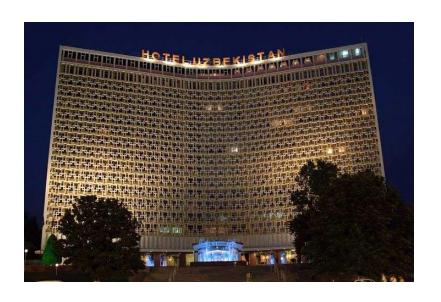

### Hotel "Uzbekistan"3+\*

Hotel «Uzbekistan» is located in center of the city. First of all the Hotel is located in the heart of Tashkent, opposite the square of Amir Temur. The Hotel is 4 km from Tashkent train station, 7.5 km from Tashkent International Airport and 10.5 km from the airport of local destinations.

From the Hotel Miran to the Venue - 25 min by bus in depend of the traffik

Address: 100128, Tashkent, M.Musahanova 15,

#### Rates:

| Daily rate<br>for Single<br>Room USD | Daily rate<br>for Double<br>Room USD | ,                           | Breakfast | Lunch | Dinner | Service/<br>Sales<br>Tax | Internet | Free<br>Laundry | Transfers |
|--------------------------------------|--------------------------------------|-----------------------------|-----------|-------|--------|--------------------------|----------|-----------------|-----------|
| 90 USD<br>/ person<br>/night         | 60 USD<br>/person<br>/night          | 50 USD<br>/person<br>/night | Yes       | No    | No     | Included                 | Free     | No              | Yes       |