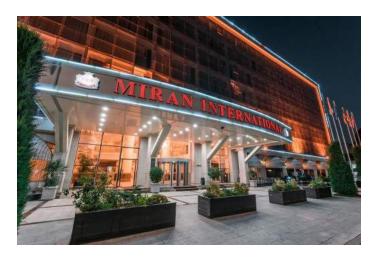

### Hotel "Miran International" 5\*

Hotel «Miran International» is located in close to the

city center. In 15 minutes walk from the square of Amir Timur. The Congress hall of Tashkent is 500 meters away, and the Continent shopping and entertainment center is 1 km away. Hotel is located 3 km from the Tashkent railway station, 6.5 km from Tashkent International Airport and 9 km from the domestics airport.

From the Hotel Miran to the Venue - 20 min by bus in depend of the traffik

Address: 4, Tashkent, Shakhrisabz avenue, 100600, Tashkent