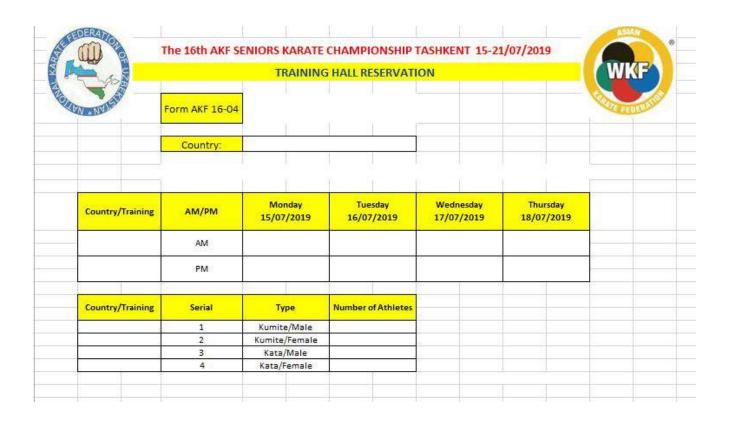

The file consists of the following forms which must be all duly filled:

| Form No. | Description                   | Deadlines      |
|----------|-------------------------------|----------------|
| AKF16-00 | Delegation Names List         | 18th June 2019 |
| AKF16-01 | Hotel Reservation             | 30th June 2019 |
| AKF16-02 | Airport Transport Reservation | 25th June 2019 |
| AKF16-03 | Terms of Responsibility       | 18th June 2019 |
| AKF16-04 | Training Hall Reservation     | 18th June 2019 |

- 4) Fill out the cells on the Training Hall Reservation Form AKF16-04 by entering "YES" or "NO" in the slot required. Fill also the number of athletes for all Kata/Kumite/Male/Female categories.
- 5) The Hotel Reservation Form AKF16-01 requires that each group of the NF arriving and departing on the same dates should fill one form. The group can consist of one or more persons.